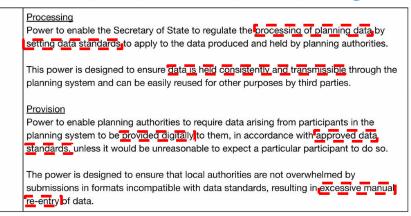

| 20 | recreation around                                                             |  |  |  |  |  |  |  |



## What do Government say...



#### Processing and provision of planning data (6)



### Planning data to be made publicly available (







## **New Location Plan Feature**

The process of locating a site on the Planning Portal has been updated.

Instead of plotting the red line boundary externally, users can draw or upload the site's location directly within the service.

The spatial file is then sent to LPAs, eliminating the need to redraw the boundary.

Launched 2 May 2023



### **Planning**Portal



Close

2

Clear all

5

Undo last

?



# Why have we done it?



Supports Government digital planning reform 'Data, not documents'



**Reducing invalidation** 



Improving efficiency



Consistent approach

Select your drawing tool

#### O Auto boundary selection

This drawing tool does all the hard work for you, just select the boundary area.

#### Free hand drawin