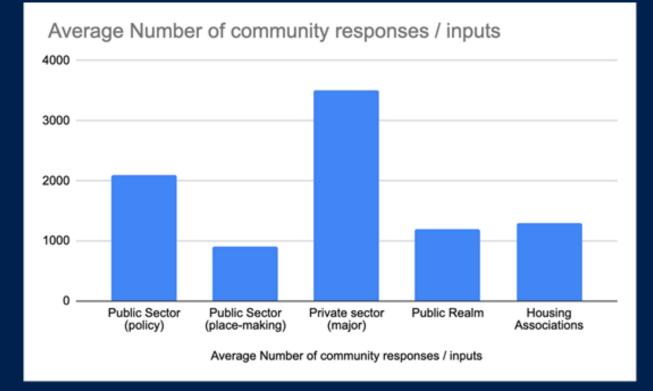

anning Data Platform 'open data standards' presents an opportunity to front-load making an application with Planning Policy by understanding site specific policies and designations.

This is being evaluated as part of the successful PSIF bids.

Many benefits to all stakeholders:

- Inform the planning process and whether some proposals are PD or require a planning permission
- Access to relevant policy information to achieve a complete, high-quality application providing all required supporting information
- Identify development sites (SHLAA, Brownfield register etc)

Applicants:Research site feasibility & evaluationLAs:Plan-led so fundamental to improving validation and processing applications

Using digital service delivery to increasing efficiency and reduce resource and cost for all!



#### 🗧 🗧 🗴 🧏 Landinsight 🗙 🛞 Landinsight data sources US 🛪 🛞 Landinsight data sources 🗴 🔛 How to: Biodiversity Net Gain 🗴 +

← → C t: app.land.tech/landinsight/map/16,51.23133859888085,-0.7142444928506664?activeSearch=multi-criteria&sidebartype=Biodiversity

CandTech Essentials 🔐 QuickSight 😵 PostQiS Reference 🖆 LandTech Admin 🔞 QuickSight 🔌 Data Research acc. 🙍 Data Second Cand Reg search 🖒 Rugats workboard 🗮 Spatio-temporala... 🚱 Data Access for M... 🞧 Single Fire extract 🎐 DataSet priorities ]... ak Automatic Knowle... Location search Dashboard Saved sites Map view Give us feedback 2 Community (?) NO ANY NORTHING THE THEAT COL I II HILLING 2 IE Google Map Satellite OS Map Bing Map C Biodiversity Q A K HAN HAR CALL BARRAN AN MANUELA ✓ Saved Sites Ownership Boundaries 0 8 BNG Spatial Ri