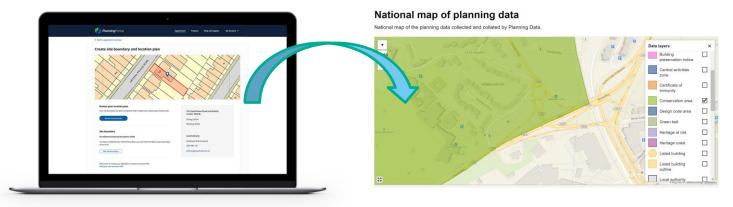

## **New Location Plan Feature**

The process of locating a site on the Planning Portal has been updated.

Instead of plotting the red line boundary externally, users can draw or upload the site's location directly within the service.

The spatial file is then sent to LPAs, eliminating the need to redraw the boundary.

Launched 2 May 2023